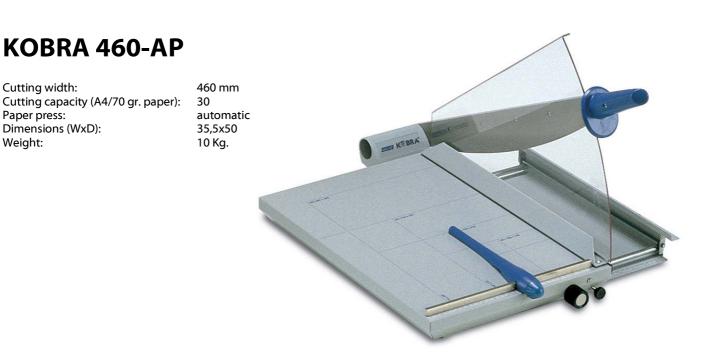

## Automatic Guillotine with gear driven front paper bar

Manufacturer: ELCOMAN S.R.L. Brand: KOBRA Model: KOBRA 460-AP Article code: A-1031

High performances desk-top guillotine. The gear driven front paper bar allows the perfect paper alignment.. Equipped with the innovative "**SUPER CUT**" system featuring special carbon hardened steel blades and counter-blades unaffected by the wearing action of the materials to cut, for long-lasting cutting operations with the same cutting precision through the years.

- High precision gear driven front paper bar for perfect paper alignment and cutting accuracy
- Innovative automatic and progressive paper press
- Special transparent Lexan built-in hand safety guard
- Adjustable back gauge
- Carbon hardened steel precision blade and counter-blade
- Solid steel base with screen printed paper sizes in mm. and inches
- High quality materials according to ISO 9000 Standards
- Built in accordance to the Safety Standards BS 5498 (British Standards)
- Accessories: upper steel blade code AA-3005, counter blade code n. AA-3004
- Manufacturer: Elcoman Via Gorizia nº 9, 20030 Bovisio Masciago, (Milan) Italy
- Packaging: 1 unit per box
- EAN Barcode 8 026064 110211